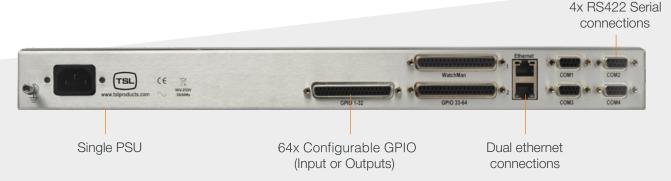

## **SPECIFICATIONS**

| HEIGHT | 1RU     | ETHERNET | Dual            |
|--------|---------|----------|-----------------|
| DEPTH  | 233mm   | SERIAL   | 4x RS422        |
| WIDTH  | 483mm   | GPIO     | 64 Configurable |
| WEIGHT | 2.15kg  | RELAY    | NA              |
| POWER  | 60W Max | DISPLAY  | 2.2"            |

## **ORDERING INFORMATION**

**Ordering Code Description** 

TM1-Tally TM1-Tally 1RU Controller, 64 x Configurable GPIO, 4 x RS422, 2 x Gigabit Ethernet, Single PSU.