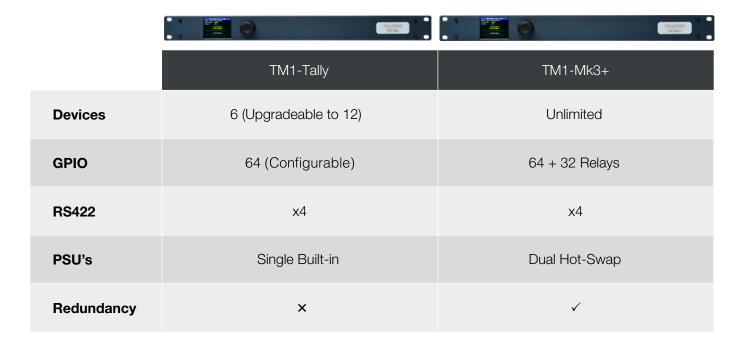

## TM1-Tally

Compact, feature-rich, low-cost tally solution to simplify workflows and support key requirements of tally in any OB Truck or facility environment.

Based on the industry-standard Tallyman system, TM1-Tally offers the same fully-featured tally capabilities only with limited number of connections to external devices.

## **SPECIFICATIONS**

| HEIGHT | 1RU     | ETHERNET | Dual            |
|--------|---------|----------|-----------------|
| DEPTH  | 233mm   | SERIAL   | 4x RS422        |
| WIDTH  | 483mm   | GPIO     | 64 Configurable |
| WEIGHT | 2.15kg  | RELAY    | NA              |
| POWER  | 60W Max | DISPLAY  | 2.2"            |

## **ORDERING INFORMATION**

**Ordering Code Description** 

TM1-Tally TM1-Tally 1RU Controller, 64 x Configurable GPIO, 4 x RS422, 2 x Gigabit Ethernet, Single PSU.