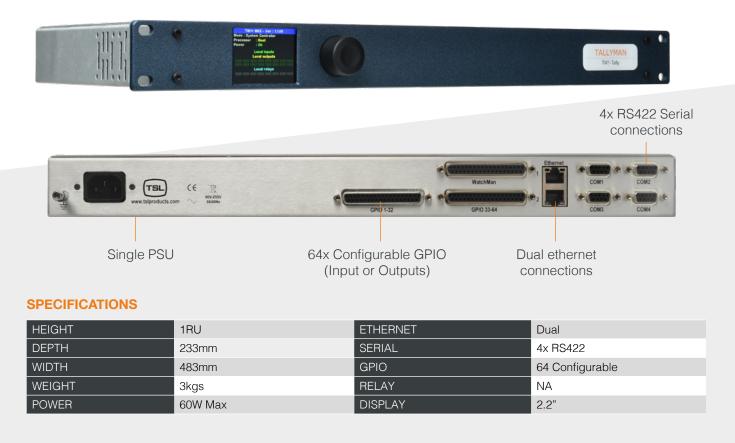

|            | TM1-Tally             | TM1-Mk3+       |
|------------|-----------------------|----------------|
| Devices    | 6 (Upgradeable to 12) | Unlimited      |
| GPIO       | 64 (Configurable)     | 64 + 32 Relays |
| RS422      | x4                    | ×4             |
| PSU's      | Single Built-in       | Dual Hot-Swap  |
| Redundancy | ×                     | $\checkmark$   |

# **ORDERING INFORMATION**

Ordering CodeDescriptionTM1-TallyTM1-Tally 1RU Controller, 64 x Configurable GPIO, 4 x RS422, 2 x Gigabit Ethernet,<br/>Single PSU.