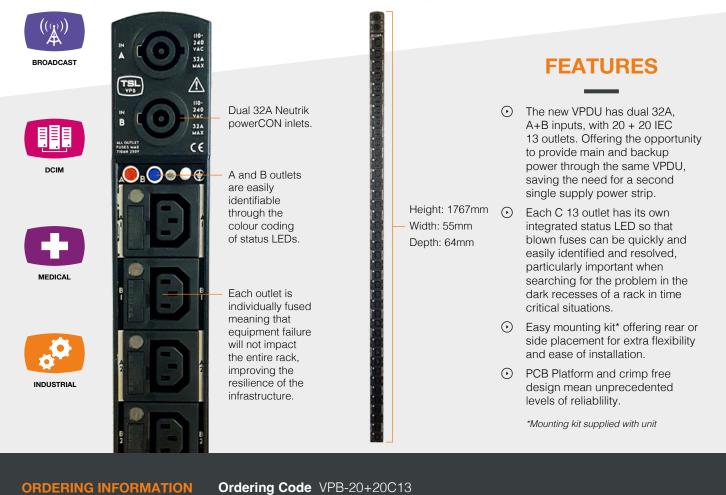

Designed to offer the unrivaled reliability demanded by critical applications, the unit features a PCB backplane with all soldered joints, minimising internal wiring and crimped connections. The vertical form factor also streamlines installation saving valuable time. The VPDUs are suitable for a range of applications and AV environments, for example; industrial, data centers and medical AV infrastructures. Custom designed by TSL, the units also utilise unique high density individually fused IEC connectors, isolating failed equipment and providing complete peace of mind.