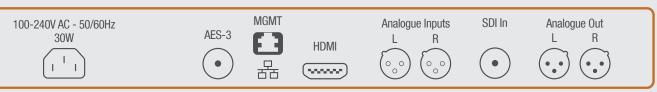

The unique 'scroll to hear' function allows users to scroll through all available audio channels, either individually or as stereo pairs,

whilst the Select feature allows the front panel to display audio level meters, phase metering and video monitoring modes.