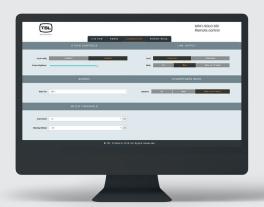

<br>(SMPTE 424M, 292M, 259M)     |
| POWER          | 85-264V ~ 50/60Hz, 0.75A –<br>0.5A Max 30W | AES-3id               | SMPTE 276M                                   |
| WEIGHT         | 1.4 kg                                     | ANALOGUE INPUTS       | >60k Ohms                                    |
| DISPLAY        | Single 2.4"                                | ANALOGUE OUTPUTS      | Stereo, Balanced<br>Fixed or Variable Level  |
| AUDIO CHANNELS | 16                                         | SIGNAL TO NOISE RATIO | 72dB (+4dBu input level,<br>THD+NA weighted) |
| UPGRADES       | VIA USB                                    | PEAK ACOUSTIC OUTPUT  | 90dB @ 1foot                                 |

#### WEB PAGE CONTROL AND MONITORING

#### **LIVE VIEW**



#### **CONFIGURATION VIEW**



#### **ORDERING INFORMATION**

**Ordering Code** 

Description

MPA1-SOLO-SDI-1

Simple 1RU SDI audio monitor. Front panel display with 16 level meters, source names, audio phase and video confidence display. 1x 3G/HD/SD SDI input, 1x AES-3id input and 2x balanced analogue inputs. 1x balanced stereo output, HDMI output + 1 front panel headphone output. Internal loudspeakers, internal PSU, web interface and SNMP control.