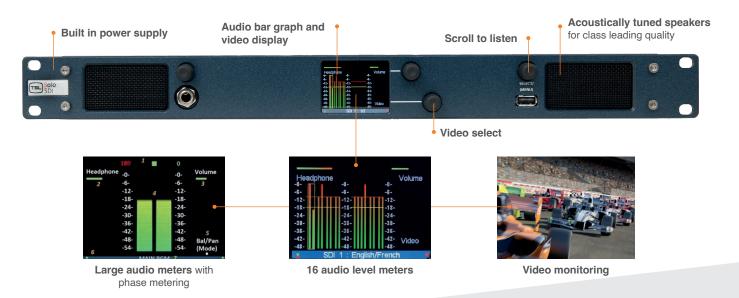

# MPA1-SOLO-SDI-1

The MPA1 range of audio monitors is trusted by operators and engineers worldwide. The MPA1-SOLO-SDI-1 provides quick and simple audio and video monitoring, featuring intuitive hardware controls, an in-built web page and support for external control systems.

The powerful and intuitive MPA1-SOLO-SDI-1 presents users with instant 'at-a-glance' notification of all 16 SDI embedded audio channels on its front panel display, as well as those derived from its dedicated AES and analogue inputs.

The unique 'scroll to hear' function allows users to scroll through all available audio channels, either individually or as stereo pairs,

whilst the Select feature allows the front panel to display audio level meters, phase metering and video monitoring modes.

### **FEATURES**

- 1 x auto-sensing, SD/HD/3G-SDI (23.98, 24, 25, 29.97, 30, 50, 59.94, 60Hz) video input
- De-embedded audio monitoring from video (SD/HD/3G-SDI) with intuitive 'scroll to hear' of all 16 embedded audio channels
- Video display of SD/HD/3G-SDI sources
- 2 x balanced analogue inputs on XLR connectors
- 1 x AES-3id input on BNC
- 1 x Ethernet connection for web page and SNMP control
- 1 x front panel USB connector for system updates
- 2 x line level balanced analogue outputs for connection to external loudspeakers. Line level with selectable mute and -20 dB attenuation
- 1 x HDMI output