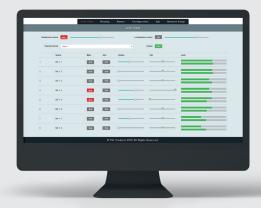

NPUT             | 3G/HD/SD-SDI<br>(SMPTE 424M, 292M, 259M)     |
| POWER          | 85-264V ~ 50/60Hz, 0.75A –<br>0.5A Max 30W | AES-3id               | SMPTE 276M                                   |
| WEIGHT         | 1.4 kg                                     | ANALOGUE INPUTS       | >60k Ohms                                    |
| DISPLAY        | Single 2.4"                                | ANALOGUE OUTPUTS      | Stereo, Balanced<br>Fixed or Variable Level  |
| AUDIO CHANNELS | 16                                         | SIGNAL TO NOISE RATIO | 72dB (+4dBu input level,<br>THD+NA weighted) |
| UPGRADES       | VIA USB                                    | PEAK ACOUSTIC OUTPUT  | 90dB @ 1foot                                 |

#### WEB PAGE CONTROL AND MONITORING

#### **LIVE VIEW**



#### **CONFIGURATION VIEW**



#### **ORDERING INFORMATION**

**Ordering Code** 

Description

MPA1-SOLO-SDI-1

Simple 1RU SDI audio monitor. Front panel display with 16 level meters, source names, audio phase and video confidence display. 1x 3G/HD/SD SDI input, 1x AES-3id input and 2x balanced analogue inputs. 1x balanced stereo output, HDMI output + 1 front panel headphone output. Internal loudspeakers, internal PSU, web interface and SNMP control.