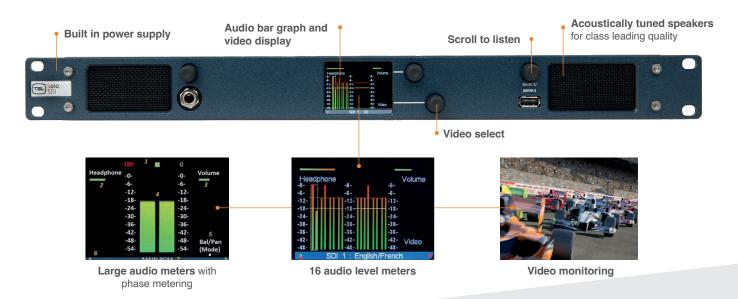

The powerful and intuitive MPA1-SOLO-SDI presents users with instant 'at-a-glance' notification of all 16 SDI embedded audio channels on its front panel display, as well as those derived from its dedicated AES and analogue inputs.

The unique 'scroll to hear' function allows users to scroll through all available audio channels, either individually or as stereo pairs,

whilst the Select feature allows the front panel to display audio level meters, phase metering and video monitoring modes.