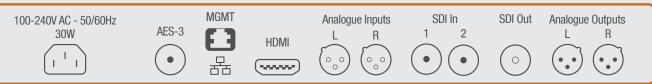

mplete with a comprehensive web page and SNMP support, allowing remote configuration and control.



## **FEATURES**

- 2 x auto-sensing, SD/HD/3G-SDI (23.98, 24, 25, 29.97, 30, 50, 59.94, 60Hz) video inputs
- De-embedded audio monitoring from video (SD/HD/3G-SDI) with intuitive 'scroll to hear' of all 16 embedded audio channels
- Video display of SD/HD/3G-SDI sources
- 2 x balanced analogue inputs on XLR connectors
- 1 x AES-3id input on BNC

- 1 x Ethernet connection for web page and SNMP control
- 1 x front panel USB connector for system updates
- 2 x line level balanced analogue outputs for connection to external loudspeakers. Line level with selectable mute and -20 dB attenuation
- 1 x SDI loop thru (with selectable 'fixed' or 'follow' modes)
- 1 x HDMI output



#### **REAR PANEL**













#### **SPECIFICATIONS**

| HEIGHT         | 1RU                                        | UNIT CONTROL          | SNMP, Web page                               |
|----------------|--------------------------------------------|-----------------------|----------------------------------------------|
| DIMENSIONS     | 483mm x 45mm x 100mm                       | SDI INPUTS            | 3G/HD/SD-SDI<br>(SMPTE 424M, 292M, 259M)     |
| POWER          | 85-264V ~ 50/60Hz, 0.75A –<br>0.5A Max 30W | AES-3id               | SMPTE 276M                                   |
| WEIGHT         | 1.4 kg                                     | ANALOGUE INPUTS       | >60k Ohms                                    |
| DISPLAY        | Single 2.4"                                | ANALOGUE OUTPUTS      |