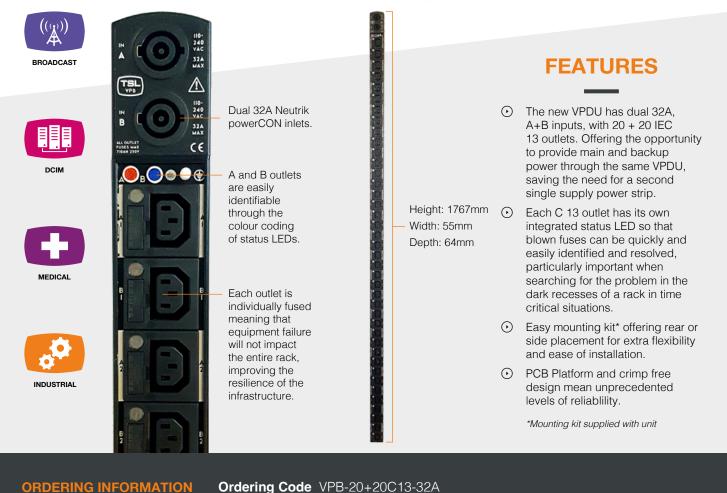

Designed to offer the unrivaled reliability demanded by critical applications, the unit features a PCB backplane with all soldered joints, minimising internal wiring and crimped connections. The vertical form factor also streamlines installation saving valuable time. The VPDUs are suitable for a range of applications and AV environments, for example; industrial, data centers and medical AV infrastructures. Custom designed by TSL, the units also utilise unique high density individually fused IEC connectors, isolating failed equipment and providing complete peace of mind.