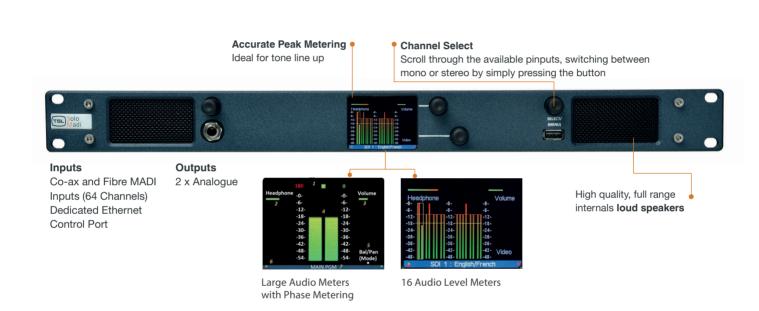

# **MPA1 SOLO MADI**

The MPA1 range of audio monitors from TSL Products is trusted by operators and engineers worldwide

The MPA1-SOLO-MADI provides audio monitoring of a single MADI stream comprising 64 channels and 8 Balanced Analogue channels with an intuitive interface and easy to use controls.

Built on years of global broadcast audio expertise, the powerful and intuitive MPA1-SOLO-MADI presents users with instant 'at a glance' monitoring of 64 MADI audio channels and 8 Balanced Analogue Channels.

As a member of the MPA1 range of audio monitors, the MPA1-SO-LO-MADI comes complete with a comprehensive web-page and SNMP support, allowing remote configuration and control.

- **FEATURES** High quality audio monitoring of 64 MADI audio channels and 8 Analogue audio channels.
  - Fast and intuitive scroll to listen operation of any chosen audio pair.
  - Audio level meter display showing 16 MADI channels.
  - 'Zoom View' of any audio pair including Audio Phase Metering.
- 2 x Line Level Balanced Analogue Outputs for connection to external loudspeakers. Fixed or variable settings with -20dB Pad.
- Source Label Display.
- High quality internal loudspeaker system.
- Headphone and External Loudspeaker monitoring Outputs.
- Built in web server allows remote configuration, control and monitoring over an Ethernet network.
- · Free software updates.