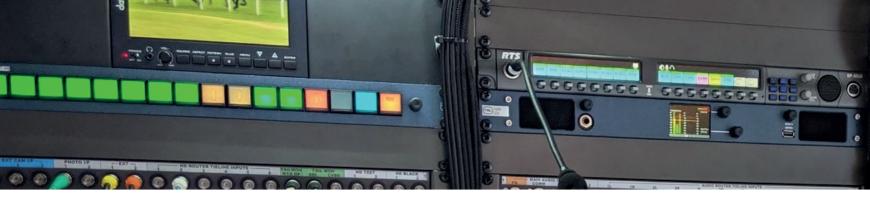

# **MPA1 SOLO MADI**

The MPA1 range of audio monitors from TSL Products is trusted by operators and engineers worldwide

The MPA1-SOLO-MADI provides audio monitoring of a single MADI stream comprising 64 channels and 8 Balanced Analogue channels with an intuitive interface and easy to use controls.

Built on years of global broadcast audio expertise, the powerful and intuitive MPA1-SOLO-MADI presents users with instant 'at a glance' monitoring of 64 MADI audio channels and 8 Balanced Analogue Channels.

As a member of the MPA1 range of audio monitors, the MPA1-SO-LO-MADI comes complete with a comprehensive web-page and SNMP support, allowing remote configuration and control.

- **FEATURES** High quality audio monitoring of 64 MADI audio channels and 8 Analogue audio channels.
  - Fast and intuitive scroll to listen operation of any chosen audio pair.
  - Audio level meter display showing 16 MADI channels.
  - 'Zoom View' of any audio pair including Audio Phase Metering.
- 2 x Line Level Balanced Analogue Outputs for connection to external loudspeakers. Fixed or variable settings with -20dB Pad.
- Source Label Display.
- High quality internal loudspeaker system.
- Headphone and External Loudspeaker monitoring Outputs.
- Built in web server allows remote configuration, control and monitoring over an Ethernet network.
- · Free software updates.