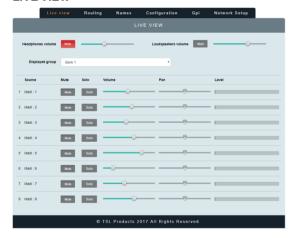

e                           |
| WEIGHT                | 1.4 kg               | MADI INPUTS               | 1 x Coaxial, 1 x Optical                |
| DISPLAY               | Audio Metering       |                           |                                         |
| AUDIO CHANNELS        | 16                   | BALANCED ANALOGUE INPUTS  | >60k Ohms                               |
| SIGNAL TO NOISE RATIO |                      | BALANCED ANALOGUE OUTPUTS | Fixed or Variable                       |
| PEAK ACOUSTIC OUTPUT  | 90dB @ 1foot         | UPGRADES                  | VIA USB                                 |
| FREQUENCY RESPONSE    |                      |                           |                                         |

## WEBPAGE CONTROL AND MONITORING

#### **LIVE VIEW**



#### **CONFIGURATION VIEW**



# **ORDERING INFORMATION**

Ordering Code Description

MPA1-SOLO-MADI Simple 1RU MADI audio monitor: Front panel display with 16 Level Meters and Source Names and Audio Phase display. 1 x MADI

Coaxial + 1 x MADI Optical input and 4 x Stereo Analogue inputs. 1 x Balanced Stereo Output+ 1 Front Panel Headphone Output, Internal Loudspeakers, Internal PSU and SNMP Control.

E. enquiries@tslproducts.com

T. +44 1628 564 610

T. +1 818 898 3380

www.tslproducts.com