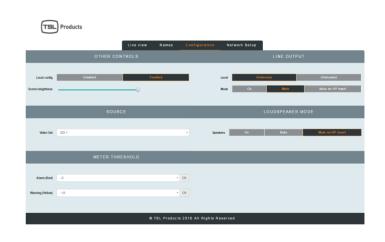

WEIGHT                | 1.4 kg               | MADI INPUTS               | 1 x Coaxial, 1 x Optical                |
| DISPLAY               | Audio Metering       |                           |                                         |
| AUDIO CHANNELS        | 16                   | BALANCED ANALOGUE INPUTS  | >60k Ohms                               |
| SIGNAL TO NOISE RATIO |                      | BALANCED ANALOGUE OUTPUTS | Fixed or Variable                       |
| PEAK ACOUSTIC OUTPUT  | 90dB @ 1foot         | UPGRADES                  | VIA USB                                 |
| FREQUENCY RESPONSE    |                      |                           |                                         |

## WEBPAGE CONTROL AND MONITORING

#### **LIVE VIEW**



#### **CONFIGURATION VIEW**



# **ORDERING INFORMATION**

Ordering Code Description

MPA1-SOLO-MADI Simple 1RU MADI audio monitor: Front panel display with 16 Level Meters and Source Names and Audio Phase display. 1 x MADI

Coaxial + 1 x MADI Optical input and 4 x Stereo Analogue inputs. 1 x Balanced Stereo Output+ 1 Front Panel Headphone Output, Internal Loudspeakers, Internal PSU and SNMP Control.

E. enquiries@tslproducts.com

T. +44 1628 564 610

T. +1 818 898 3380

www.tslproducts.com