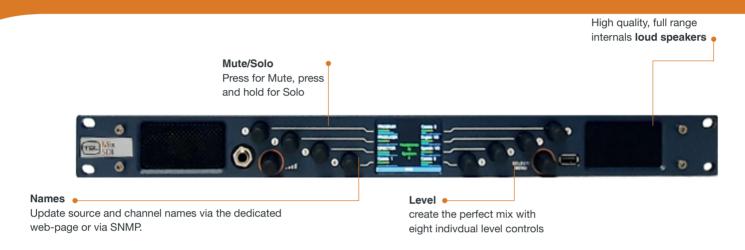

### **REAR PANEL**

Built on years of global broadcast audio expertise, the powerful and intuitive MPA1-MIX-SDI-V presents users with instant 'at a glance' monitoring of 32 SDI embedded audio channels as well as an AES source and Balanced Analogue audio source.

The MPA1 Mix SDI V allows up to 16 unique Stereo Monitoring Mixes, with quick store and recall.

As a member of the MPA1 range of audio monitors, the MPA1-MIX-SDI-V comes complete with a comprehensive web-page and SNMP support, allowing remote configuration and control.

#### **FEATURES**

- High quality audio monitoring of SDI, AES and Analogue audio sources.
- · Fast and intuitive stereo monitor mixing of up to 8 SDI Embedded Audio Pairs, AES and Analogue audio pairs.
- Audio level meter display of up to 8 audio pairs.
- •Quick store and recall of up to 16 monitor
- Source Label and Monitor Mix Label display. High quality internal loudspeaker system.

- Headphone and External Loudspeaker monitoring
- Headphone output with selectable loudspeaker muting behaviour.
- Built in web server allows remote configuration, control and monitoring over an Ethernet network.
- SNMP control allows for tight integration with TSL Tallyman and 3rd Party Control Systems.
- · Free software updates.