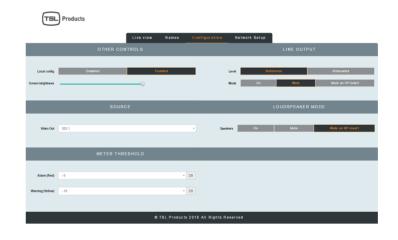

.4 kg               | INPUTS                    | 1 x Dante/AES67 + 1x MADI Coax               |
| DISPLAY               | Audio Metering       | BALANCED ANALOGUE INPUTS  | >60k Ohms                                    |
| AUDIO CHANNELS        | 16                   | BALANCED ANALOGUE OUTPUTS | Fixed or Variable                            |
| SIGNAL TO NOISE RATIO | TBA                  | SFP CAGES                 | 1 x MADI Optical                             |
| PEAK ACOUSTIC OUTPUT  | 90dB @ 1foot         | UPGRADES                  | Via USB                                      |
| FREQUENCY RESPONSE    | TBA                  |                           |                                              |

## WEBPAGE CONTROL AND MONITORING

**LIVE VIEW** 



#### **CONFIGURATION VIEW**



## **MODEL VARIANTS**

MPA1-MIX-SDI



## **ORDERING INFORMATION**

Ordering Code Description

MPA1-MIX-SDI-V MPA1-MIX-SDI Simple 1RU SDI audio mixing monitor, optimised for use in production environments: Front panel display with 16 Level Meters, Source Names and Video confidence display. 2 x 3G/HD/SD SDI Inputs + 1 x AES3id input and 2 x Balanced Analogue inputs. 1 x Balanced Stereo Output, 1 x Re-clocked 3G/HD/SD SDI Output and HDMI Output + 1 Front Panel Headphone Output, Internal Loudspeakers, Internal PSU, Web-interface and SNMP Control. (Numbered front panel encoders)