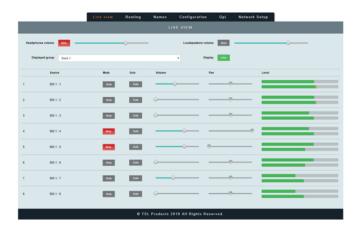

|
| WEIGHT                | 1.4 kg               | INPUTS                    | 1 x Dante/AES67 + 1x MADI Coax               |
| DISPLAY               | Audio Metering       | BALANCED ANALOGUE INPUTS  | >60k Ohms                                    |
| AUDIO CHANNELS        | 16                   | BALANCED ANALOGUE OUTPUTS | Fixed or Variable                            |
| SIGNAL TO NOISE RATIO | TBA                  | SFP CAGES                 | 1 x MADI Optical                             |
| PEAK ACOUSTIC OUTPUT  | 90dB @ 1foot         | UPGRADES                  | Via USB                                      |
| FREQUENCY RESPONSE    | TBA                  |                           |                                              |

## WEBPAGE CONTROL AND MONITORING

**LIVE VIEW** 



#### **CONFIGURATION VIEW**



## **MODEL VARIANTS**

MPA1-MIX-SDI



## **ORDERING INFORMATION**

Ordering Code Description

MPA1-MIX-SDI-V MPA1-MIX-SDI Simple 1RU SDI audio mixing monitor, optimised for use in production environments: Front panel display with 16 Level Meters, Source Names and Video confidence display. 2 x 3G/HD/SD SDI Inputs + 1 x AES3id input and 2 x Balanced Analogue inputs. 1 x Balanced Stereo Output, 1 x Re-clocked 3G/HD/SD SDI Output and HDMI Output + 1 Front Panel Headphone Output, Internal Loudspeakers, Internal PSU, Web-interface and SNMP Control. (Numbered front panel encoders)