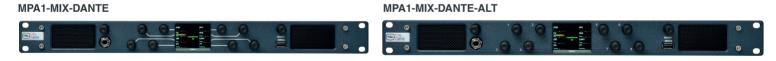

## **MODEL VARIENTS**

### **ORDERING INFORMATION**

Ordering Code MPA1-MIX-DANTE-V MPA1-MIX-DANTE MPA1-MIX-DANTE-ALT

#### Description

Simple 1RU Dante/AES67 and MADI audio mixing monitor, optimised for use in production environments: Front panel display with 16 Level Meters and Source Names. 1 x MADI Coaxial + 1 x MADI Optical input and 1 x DANTE Input. 1 x Balanced Stereo Output+ 1 Front Panel Headphone Output, Internal Loudspeakers, Internal PSU, Web-interface and SNMP Control (Numbered front panel encoders). Dante Domain Manager Compliant.