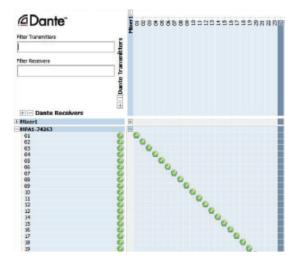

| -    |  |  |  |
| 2 Dante : 2       | Mule     | Solo        |          |                 | _             | -    |  |  |  |
| 3 Dante : 3       | Mule     | Solo -0-    |          |                 | _             |      |  |  |  |
| 4 Dante : 4       | Mule     | Solo        |          |                 | _             |      |  |  |  |
| 5 Dante : 5       | Mule     | Solo 🕠      |          |                 | _             | -    |  |  |  |
| 6 Dante : 6       | Mule     | Solo        |          |                 | _             | -    |  |  |  |
| 7 Dante : 7       | Mule     | Solo        |          |                 | _             |      |  |  |  |
| 8 Dante : 8       | Mule     | Solo        | <u> </u> |                 | _             |      |  |  |  |

#### DANTE CONTROLLER



## **MODEL VARIENTS**



### **ORDERING INFORMATION**

Ordering Code MPA1-MIX-DANTE-V MPA1-MIX-DANTE MPA1-MIX-DANTE-ALT

#### Description

Simple 1RU Dante/AES67 and MADI audio mixing monitor, optimised for use in production environments: Front panel display with 16 Level Meters and Source Names. 1 x MADI Coaxial + 1 x MADI Optical input and 1 x DANTE Input. 1 x Balanced Stereo Output+ 1 Front Panel Headphone Output, Internal Loudspeakers, Internal PSU, Web-interface and SNMP Control (Numbered front panel encoders). Dante Domain Manager Compliant.

E. enquiries@tslproducts.com T. +44 1628 564 610 T. +1 818 898 3380 www.tslproducts.com