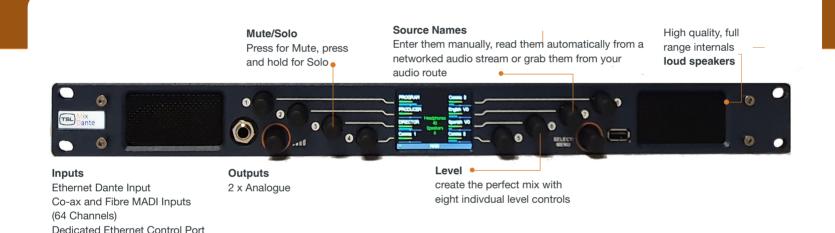

## **REAR PANEL**

Δ

WEB UI

## FEATURES

- 1 x 1Gig/E Ethernet Interface for Dante/AES67 Networks
- Simple and Intuitive 'Monitor Mixing' of up to 8 unique audio sources
- Front panel display of audio levels, complete with pan/balance information
- 1 x MADI Input Coaxial or Optical
- 1 x Ethernet connection for Network connectivity allowing monitoring and control via a web browser.
- 1 x front panel USB connector for system updates confi guration Load/Save functions.
- 2 x Line Level Balanced Analogue Outputs for connection to external loudspeakers'.
  Fixed or variable settings with -20dB Pad
- Line level with selectable mute and -20dB.
- 1 x Headphone Output
- SNMP support included.

## **SPECIFICATIONS**

| HEIGHT                | 1RU                  | POWER                     | 85-264V ~ 50Hz/60Hz, 0.75A – 0.5A Max<br>30W |
|-----------------------|----------------------|---------------------------|----------------------------------------------|
| DIMENSIONS            | 483mm x 45mm x 100mm | UNIT CONTROL              | SNMP, Webpage                                |
| WEIGHT                | 1.4 kg               | INPUTS                    | 1 x Dante/AES67 + 1x MADI Coax               |
| DISPLAY               | Audio Metering       | BALANCED ANALOGUE INPUTS  | >60k Ohms                                    |
| AUDIO CHANNELS        | 16                   | BALANCED ANALOGUE OUTPUTS | Fixed or Variable                            |
| SIGNAL TO NOISE RATIO | ТВА                  | SFP CAGES                 | 1 x MADI Optical                             |
| PEAK ACOUSTIC OUTPUT  | 90dB @ 1foot         | UPGRADES                  | Via USB                                      |
| FREQUENCY RESPONSE    | ТВА                  |                           |                                              |