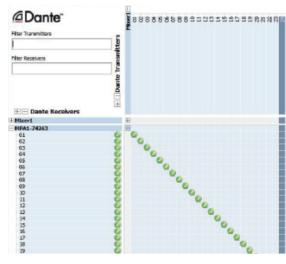

| •     |                     |               |
| inte : 2        | Multe     | Solo          |        |       |                     |               |
| inte : 3        | Mute      | Solo          | _0_    |       |                     |               |
| inte : 4        | Mute      | Solo          | _      | -     |                     |               |
| inte : 5        | Muse      | Solo          | -      |       |                     |               |
| inte : 6        | Mute      | Solo          | _      | 4     |                     |               |
| inte : 7        | Mule      | Solo          | -0-    |       |                     |               |
| inte : 8        | Multie    | Solo          | _      | -     |                     |               |

#### **DANTE CONTROLLER**



#### **ORDERING INFORMATION**

Ordering Code Description

**MPA1-SOLO-DANTE** Simple 1RU Dante/AES67 and MADI audio monitor: Front panel display with 16 Level Meters, Source Names and Audio Phase

display. 1 x MADI Coaxial + 1 x MADI Optical input and 1 x DANTE Input. 1 x Balanced Stereo Output+ 1 Front Panel Headphone Output, Internal Loudspeakers, Internal PSU, Web-interface and SNMP Control. Dante Domain Manager Compliant.

E. sales@tslproducts.com T. +44 1628 564 610

T. +1 818 898 3380

www.tslproducts.com