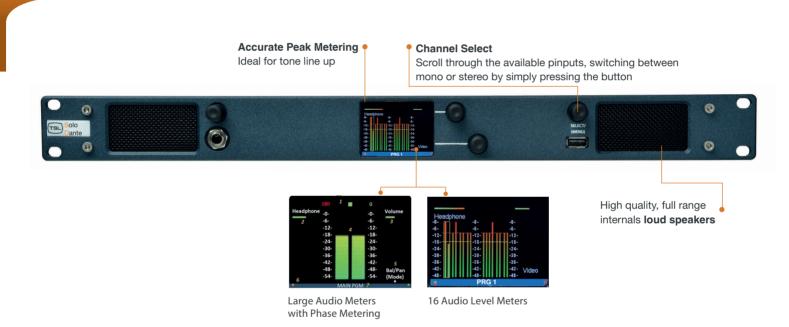

## **FEATURES**

- 1 x 1Gig/E Ethernet Interface for Dante/AES67 Networks
- Simple and Intuitive 'Scroll to hear' monitoring of up to 128 unique audio
  sources
- Front panel display of audio levels, complete with phase metering and source labels
- 1 x MADI Input Coaxial or Optical
- Ethernet connection for monitoring and control via a web browser

- 2 x Line Level Balanced Analogue Outputs for connection to external loudspeakers.
  Fixed or variable settings with -20dB Pad.
- Line level with selectable mute and -20dB.
- 1 x Headphone Output
- SNMP support included.
- Dante Domain Manager compliant

## **SPECIFICATIONS**

| HEIGHT                 | 1RU                                           | POWER        | 85-264V ~ 50/60Hz, 0.75A – 0.5A Max 30W            |  |
|------------------------|-----------------------------------------------|--------------|----------------------------------------------------|--|
| DIMENSIONS (L x H x W) | 483mm x 45mm x 100mm                          | UNIT CONTROL | SNMP, Webpage                                      |  |
| WEIGHT                 | 1.4 kg                                        | INPUTS       | 1 x Dante/AES67 + 1 x MADI Coax + 1 x MADI Optical |  |
| DISPLAY                | Audio Metering, Source Labels                 | OUTPUTS      | 2 x balanced analogue outputs + 1 x Madi<br>Coax   |  |
| AUDIO CHANNELS         | 16                                            | UPGRADES     | Via USB                                            |  |
| SIGNAL TO NOISE RATIO  | 72dB (+4dBu input level, THD+N<br>A weighted) |              |                                                    |  |
| PEAK ACOUSTIC OUTPUT   | 90dB @ 1foot                                  |              |                                                    |  |
| FREQUENCY RESPONSE     | 40Hz to 20kHz +/- 1dB                         |              |                                                    |  |