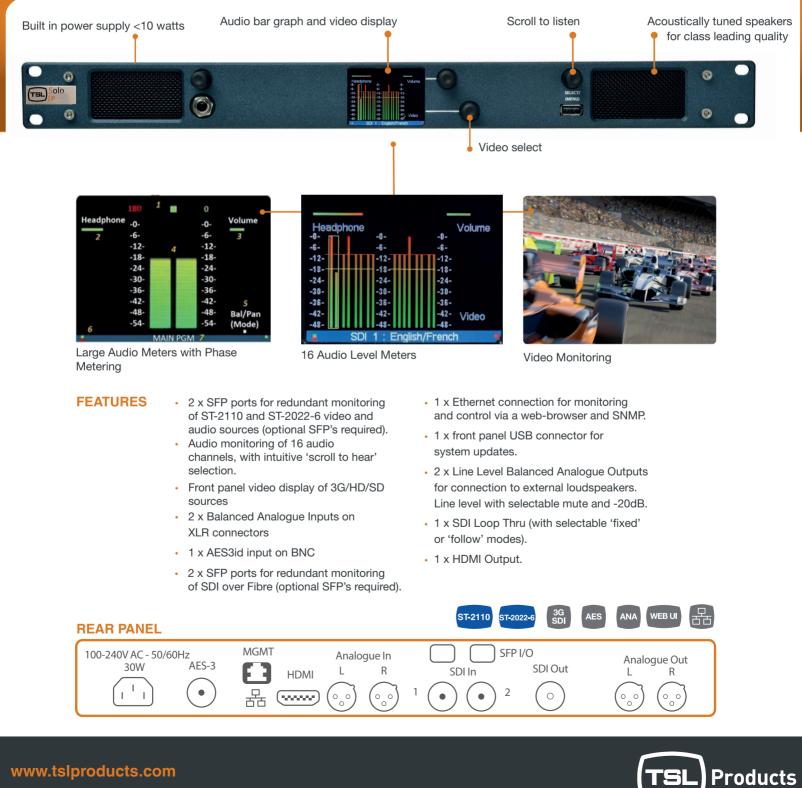

# **MPA1 SOLO IP**

Whether monitoring redundant SDI infrastructures or redundant IP networks. the MPA1-SOLO-IP provides confidence monitoring without compromise.

As the latest addition to the MPA1 Range, the MPA1 Solo IP helps make the transition to IP seamless, providing peace of mind and ease of use in even the most demanding environments.

Featuring 2 SFP cages the MPA1 Solo IP allows redundant connectivity to ST-2022-6 / ST-2110 IP networks, in addition to SDI, AES and Analogue inputs also allowing for hybrid monitoring environments.

Tight integration with your control system is made possible through SNMP, Ember+ and NMOS.

### **SPECIFICATIONS**

| HEIGHT                | 1RU                                           | POWER                     | 85-264V ~ 50/60Hz, 0.75A – 0.5A Max 30W        |
|-----------------------|-----------------------------------------------|---------------------------|------------------------------------------------|
| DIMENSIONS            | 483mm x 45mm x 100mm                          | UNIT CONTROL              | SNMP, Webpage                                  |
| WEIGHT                | 1.4 kg                                        | IP CONTROL                | In Band NMOS, Ember+, Embrionix<br>RESTful API |
| DISPLAY               | Audio Metering                                | SDI INPUTS                | 3G/HD/SD-SDI (SMPTE 424M, 292M, 259M)          |
| AUDIO CHANNELS        | 16                                            | AES 3id                   | SMPTE 276M                                     |
| SIGNAL TO NOISE RATIO | 72dB (+4dBu input level, THD+N<br>A weighted) | BALANCED ANALOGUE INPUTS  | >60k Ohms                                      |
| PEAK ACOUSTIC OUTPUT  | 90dB @ 1foot                                  | BALANCED ANALOGUE OUTPUTS | Fixed or Variable                              |
| FREQUENCY RESPONSE    | 40Hz to 20kHz +/- 1dB                         | SFP CAGES                 | Non-MSA Embrionix Modules                      |
|                       |                                               | UPGRADES                  | VIAUSB                                         |

#### **ORDERING INFORMATION**

| Ordering Code  | Description                                                                                                                                                                                                                                                                                                                                                                                                                                                                                                                 |
|----------------|-----------------------------------------------------------------------------------------------------------------------------------------------------------------------------------------------------------------------------------------------------------------------------------------------------------------------------------------------------------------------------------------------------------------------------------------------------------------------------------------------------------------------------|
| MPA1-SOLO-IP   | <b>Simple 1RU SDI audio monitor:</b> Front panel display with 16 Level Meters, Source Names, Audio Phase and Video confidence display. 2 x 3G/HD/SD SDI Inputs + 1 x AES3id input and 2 x Balanced Analogue inputs. 2 x SFP Cages for ST-2110 and ST-2022-6 monitoring, 1 x Balanced Stereo Output, 1 x Re-clocked 3G/HD/SD SDI Output and HDMI Output + 1 Front Panel Headphone Output, Internal Loudspeakers, Internal PSU, Web-interface and SNMP Control. See S2110 and S2022-6 options below for optional SFP modules. |
| S2022-6 Option | Single ST-2022-6 SFP Module for use with MPA1-SOLO-IP, PAM1-IP-3G and PAM2-IP-3G Precision Monitoring Units. Field upgradeable.<br>(A maximum of two ST-2022-6 Modules may be added to the MPA1-SOLO-IP, PAM1-IP-3G and PAM2-IP-3G). Multi-mode fiber connec-<br>tion<br>required.                                                                                                                                                                                                                                          |
| S2110 Option   | Single ST-2110 SFP Module for use with MPA1-SOLO-IP, PAM1-IP-3G and PAM2-IP-3G Precision Monitoring Units, complete with Ember<br>+ and NMOS support. Field upgradeable. (A maximum of two ST-2110 Modules may be added to the MPA1-SOLO-IP, PAM1-IP-3G and<br>PAM2-IP-3G). Multi-mode fiber connection required.                                                                                                                                                                                                           |