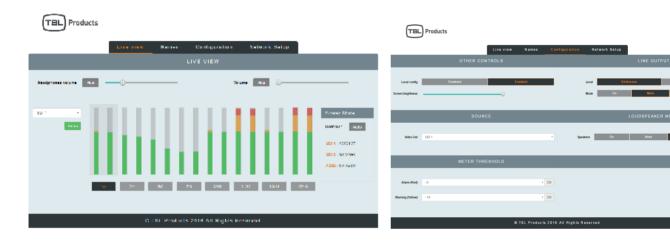

AUDIO CHANNELS        | 16                                            | AES 3id                   | SMPTE 276M                                     |
| SIGNAL TO NOISE RATIO | 72dB (+4dBu input level, THD+N<br>A weighted) | BALANCED ANALOGUE INPUTS  | >60k Ohms                                      |
| PEAK ACOUSTIC OUTPUT  | 90dB @ 1foot                                  | BALANCED ANALOGUE OUTPUTS | Fixed or Variable                              |
| FREQUENCY RESPONSE    | 40Hz to 20kHz +/- 1dB                         | SFP CAGES                 | Non-MSA Embrionix Modules                      |
|                       |                                               | UPGRADES                  | VIAUSB                                         |

## WEBPAGE CONTROL AND MONITORING

LIVE VIEW



#### **ORDERING INFORMATION**

| Ordering Code  | Description                                                                                                                                                                                                                                                                                                                                                                                                                                                                                                                 |
|----------------|----------------------------------------------------------------------------------------------------------------------------------------------------------------------------------------------------------------------------