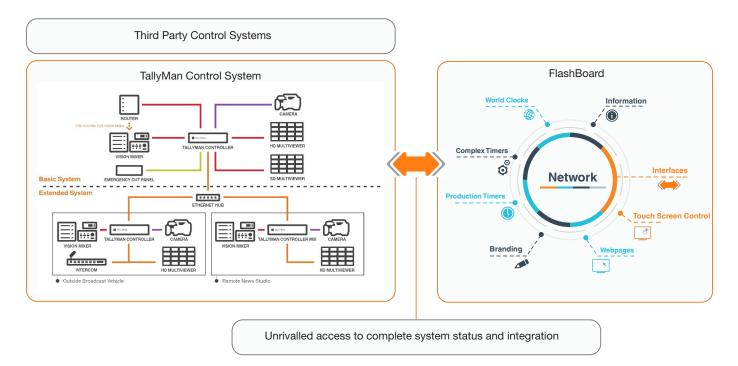

#### Integration capability for advanced control

Flashboard can work standalone, or as part of an extended advanced control system delivered by TallyMan or third party interfaces to manage status and alarms, dynamic studio information and much more.

Some example of screens you may wish to deploy using a control system such as TallyMan: