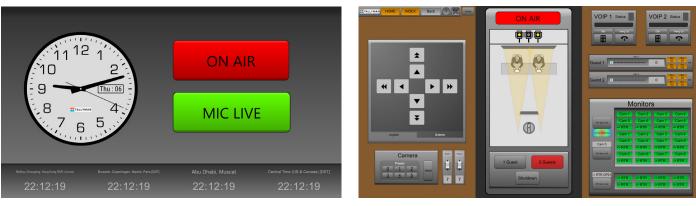

Some example of screens you may wish to deploy using a control system such as TallyMan:

#### **Clocks and Timers**

For use in television broadcast applications...

...as well as Radio, House of Worship, Theatres, Conference Centres, Industrial Process Monitoring, Command and Control Centres and Smart Buildings.

Products

**Remote Studio Control and information**