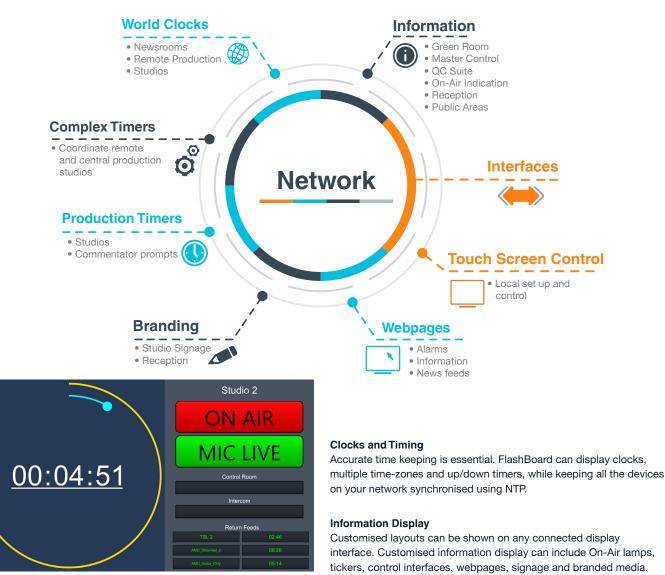

# Flashboard is a cost-effective and highly customisable display system that provides critical information at point of use, for display on monitor walls or distributed wirelessly to tablets.

Built on 20+ years of broadcast control experience, Flashboard helps to better coordinate and organise production workflow, delivering essential operational information and replacing separate clocks, cue lamps, production timers and printed paper within a unified system. This means a more efficient workflow with fewer opportunities for error.

#### Integration capability for advanced control

Flashboard can work standalone, or as part of an extended advanced control system delivered by TallyMan or third party interfaces to manage status and alarms, dynamic studio information and much more.

Some example of screens you may wish to deploy using a control system such as TallyMan:

#### **Clocks and Timers**

For use in television broadcast applications...

...as well as Radio, House of Worship, Theatres, Conference Centres, Industrial Process Monitoring, Command and Control Centres and Smart Buildings.